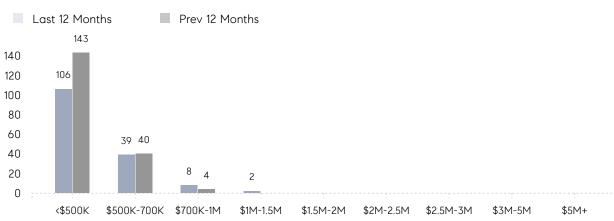

| 35        | -9%      |
|                | % OF ASKING PRICE  | 106%      | 104%      |          |
|                | AVERAGE SOLD PRICE | \$472,500 | \$498,200 | -5%      |
|                | # OF CONTRACTS     | 10        | 13        | -23%     |
|                | NEW LISTINGS       | 4         | 11        | -64%     |
| Condo/Co-op/TH | AVERAGE DOM        | 10        | 36        | -72%     |
|                | % OF ASKING PRICE  | 100%      | 99%       |          |
|                | AVERAGE SOLD PRICE | \$430,000 | \$346,750 | 24%      |
|                | # OF CONTRACTS     | 1         | 6         | -83%     |
|                | NEW LISTINGS       | 1         | 2         | -50%     |

# Compass New Jersey Monthly Market Insights

# Lyndhurst

AUGUST 2022

### Monthly Inventory





### Contracts By Price Range

### Listings By Price Range



COMPASS

 $\sim$   $\sim$   $\sim$   $\sim$   $\sim$ / / / / / / / //// | | | | | / ------

Compass makes no representations or warranties, express or implied, with respect to future market conditions or prices of residential product at the time the subject property or any competitive property is complete and ready for occupancy or with respect to any report, study, finding, recommendation or other information provided by Compass herein. Moreover, no warranty, express or implied, is made or should be assumed regarding the accuracy, adequacy, completeness, legality, reliability, merchantability or fitness for a particular purpose of any information, in part or whole, contained herein. All material is presented with the understan