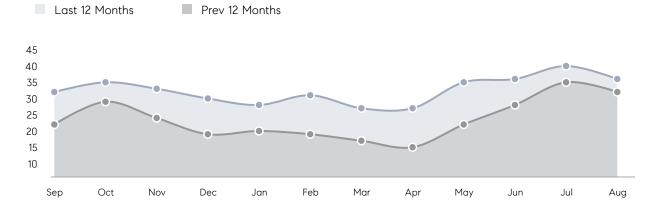

| 35        | -9%      |
|                | % OF ASKING PRICE  | 106%      | 104%      |          |
|                | AVERAGE SOLD PRICE | \$472,500 | \$498,200 | -5%      |
|                | # OF CONTRACTS     | 10        | 13        | -23%     |
|                | NEW LISTINGS       | 4         | 11        | -64%     |
| Condo/Co-op/TH | AVERAGE DOM        | 10        | 36        | -72%     |
|                | % OF ASKING PRICE  | 100%      | 99%       |          |
|                | AVERAGE SOLD PRICE | \$430,000 | \$346,750 | 24%      |
|                | # OF CONTRACTS     | 1         | 6         | -83%     |
|                | NEW LISTINGS       | 1         | 2         | -50%     |

# Compass New Jersey Monthly Market Insights

# Lyndhurst

AUGUST 2022

### Monthly Inventory





### Contracts By Price Range

### Listings By Price Range



COMPASS

 $\sim$   $\sim$   $\sim$   $\sim$   $\sim$ / / / / / / / //// | | | | | / ------

Compass makes no representations or warranties, express or implied, with respect to future market conditions or prices of residential product at the time the subject property or any competitive property is complete and ready for occupancy or with respect to any report, study, finding, recommendation or other information provided by Compass herein. Moreover, no warranty, express or implied, is made or should be assumed regarding the accuracy, adequacy, completeness, legality, reliability, merchantability or fitness for a particular purpose of any information, in part or whole, contained herein. All material is presented with the underst